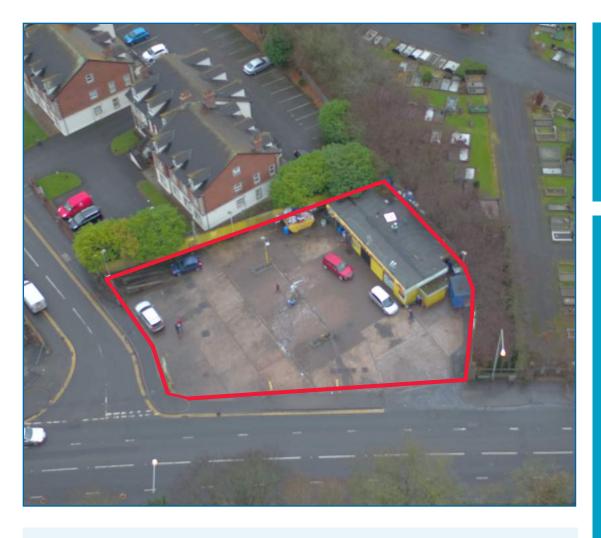

## 757/759 Upper Newtownards Road, Belfast

- Highly prominent corner site on Upper Newtownards Road, Belfast
- Located opposite Knock Golf Club and close to Stormont Estate
- 33m frontage to Upper Newtownards Road
- Site Area: 0.26 acre
- Current Rental Income: £15,000 per annum

#### LOCATION

The site is located at the corner of Upper Newtownards Road and Reaville Park, opposite Knock Golf Club and close to Stormont Estate.

The surrounding area is a mixture of residential, leisure and office accommodation.

#### **DESCRIPTION**

Former petrol filling station site with the former retail unit and tanks remaining.

The site is currently used as a car wash facility but would be suitable for a residential or commercial development.