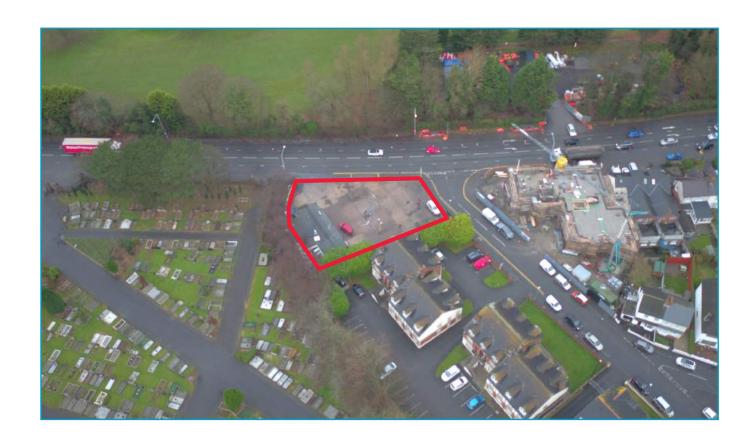

## 757/759 Upper Newtownards Road, Belfast

- Highly prominent corner site on Upper Newtownards Road, Belfast
- Located opposite Knock Golf Club and close to Stormont Estate
- 33m frontage to Upper Newtownards Road
- Site Area: 0.26 acre
- Current Rental Income: £15,000 per annum

#### SITE AREA

0.11 hectare (0.26 acre)