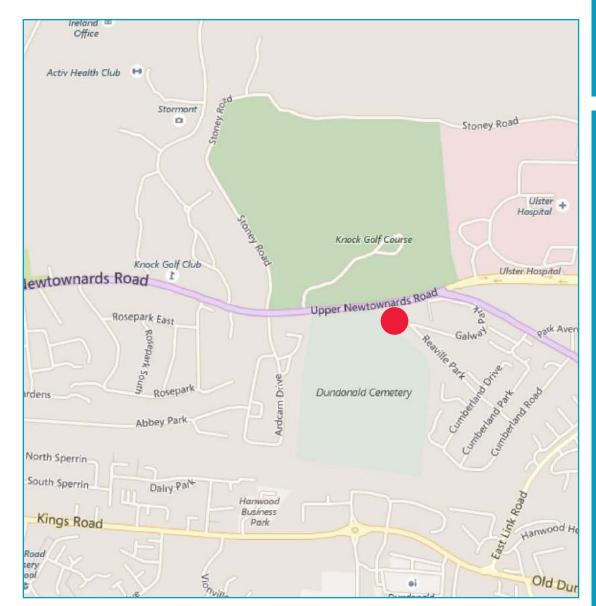

## 757/759 Upper Newtownards Road, Belfast

- Highly prominent corner site on Upper Newtownards Road, Belfast
- Located opposite Knock Golf Club and close to Stormont Estate
- 33m frontage to Upper Newtownards Road
- Site Area: 0.26 acre
- Current Rental Income: £15,000 per annum

#### LOCATION

The site is located at the corner of Upper Newtownards Road and Reaville Park, opposite Knock Golf Club and close to Stormont Estate.

The surrounding area is a mixture of residential, leisure and office accommodation.