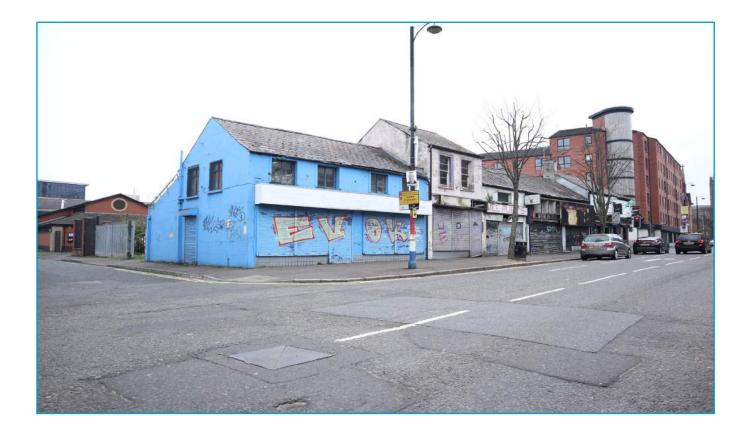

### LOCATION

Located fronting onto Sandy Row at the corner of Stroud Street, close to Donegall Road and Shaftesbury Square.

Occupiers in the area include Gordons Chemists, Boots, William Hill and Reids Shoes.

#### DESCRIPTION

Five semi-derelict retail units with parking area off Stroud Street on a site extending to 0.09 acre (0.04 hectare).

The site would be suitable

for a retail, office or residential developement or surface car parking, subject to statutory approvals.