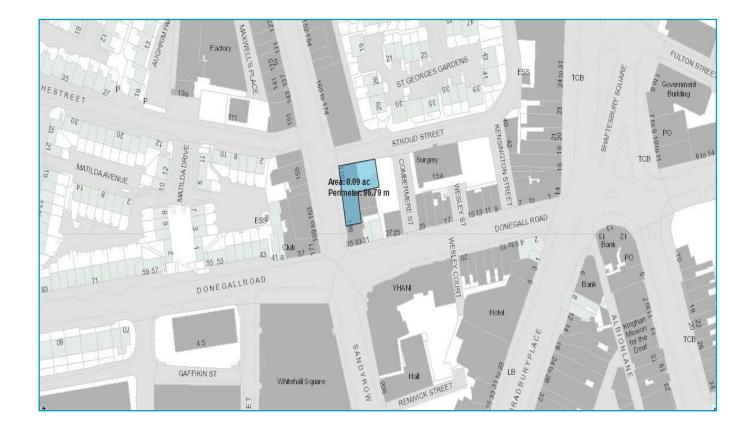

#### DESCRIPTION

Five semi-derelict retail units with parking area off Stroud Street on a site extending to 0.09 acre (0.04 hectare).

The site would be suitable

for a retail, office or residential developement or surface car parking, subject to statutory approvals.

#### **SITE AREA**

0.09 acre (0.0

(0.04 hectare)