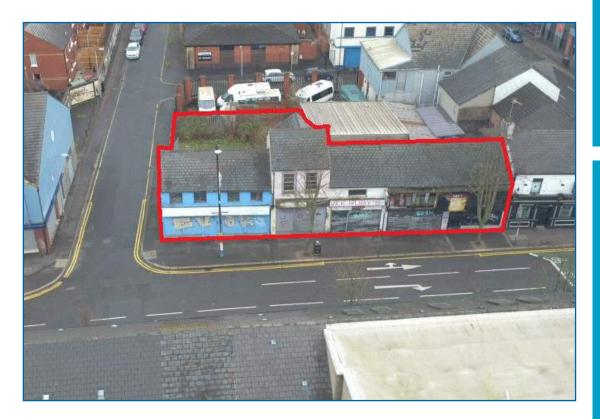

### LOCATION

Located fronting onto Sandy Row at the corner of Stroud Street, close to Donegall Road and Shaftesbury Square.

Occupiers in the area include Gordons Chemists, Boots, William Hill and Reids Shoes.

#### DESCRIPTION

Five semi-derelict retail units with parking area off Stroud Street on a site extending to 0.09 acre (0.04 hectare).

The site would be suitable

for a retail, office or residential developement or surface car parking, subject to statutory approvals.

#### **SITE AREA**

0.09 acre (0.0

(0.04 hectare)