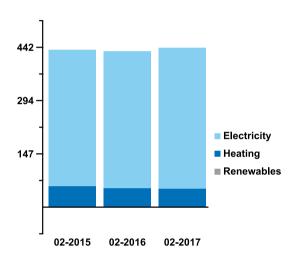

# **Previous Operational Ratings**

This tells you how efficiently energy has been used in this building over the last three accounting periods.

|                                  | Heating | Electricity |
|----------------------------------|---------|-------------|
| Annual Energy Use (kWh/m²/year)  | 43      | 113         |
| Typical Energy Use (kWh/m²/year) | 125     | 95          |
| Energy from renewables           | 0%      | 0%          |