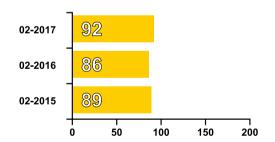

# **Previous Operational Ratings**

This tells you how efficiently energy has been used in this building over the last three accounting periods.