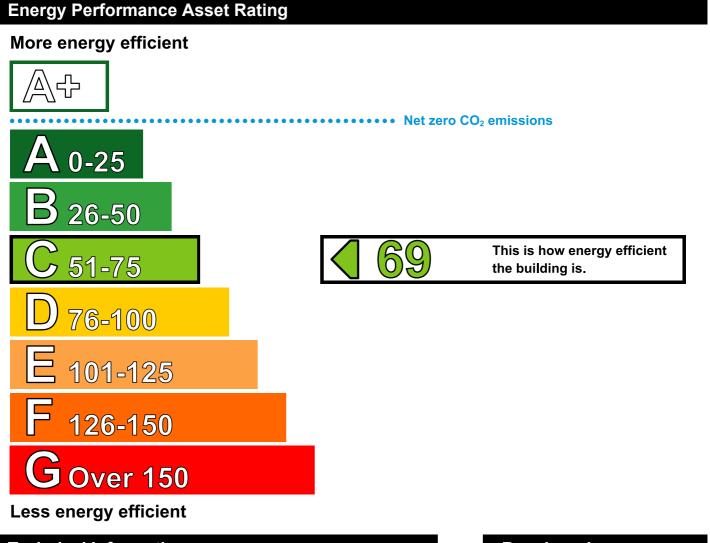

#### 7, Haslems Lane LISBURN BT28 1TW

**Certificate Reference Number:** 

0540-0536-4269-9605-1002

This certificate shows the energy rating of this building. It indicates the energy efficiency of the building fabric and the heating, ventilation, cooling and lighting systems. The rating is compared to two benchmarks for this type of building: one appropriate for new buildings and one appropriate for existing buildings. There is more advice on how to interpret this information on the Department's website www.epb.dfpni.gov.uk.

# Technical Information

| Main heating fuel:                         | Grid Supplied Electricity       |
|--------------------------------------------|---------------------------------|
| Building environment:                      | Heating and Natural Ventilation |
| Total useful floor area (m <sup>2</sup> ): | 40                              |
| Building complexity (NOS leve              | l): 3                           |
| Building emission rate (kgCO <sub>2</sub>  | / <b>m²):</b> 126.63            |