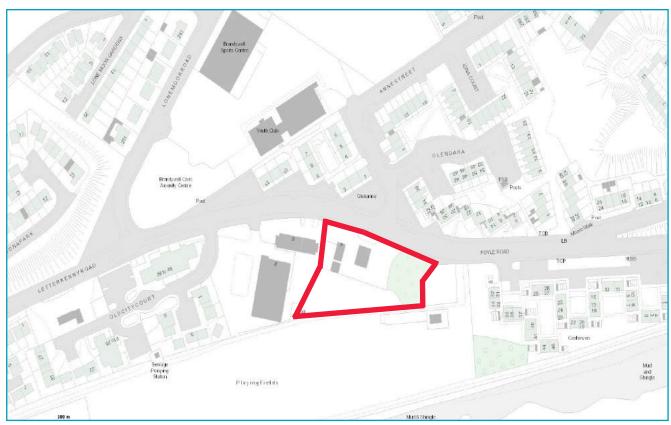

#### **SITE MAP**

#### SITE AREA

0.43 hectare

(1.07 acre)

The development will have a vehicular access onto Foyle Road and two pedestrian access entrances to the front and rear.