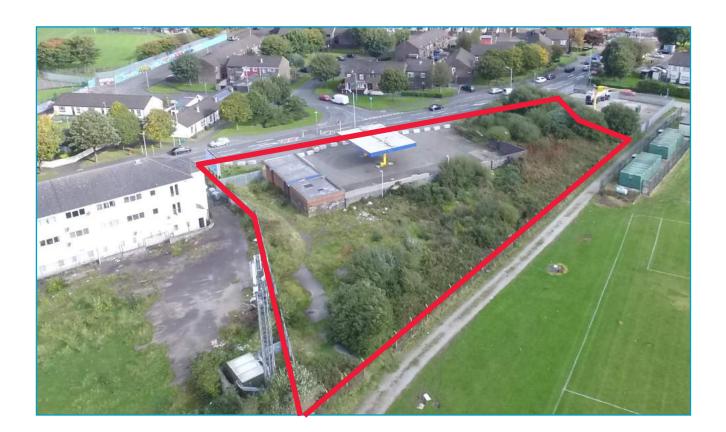

#### LOCATION

The site is located fronting onto Foyle Road close to its junction with Letterkenny Road, 1 mile from the city centre and the Craigavon Bridge.

The surrounding area is mainly residential with sports pitches adjoining the site to the rear.

#### **DESCRIPTION**

Former petrol filling station site with the shop, canopy and tanks remaining.

#### SITE AREA

0.43 hectare

(1.07 acre)