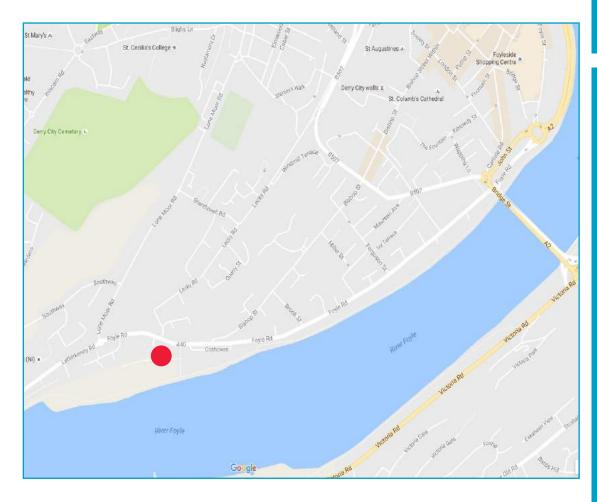

#### **LOCATION MAP**

#### LOCATION

The site is located fronting onto Foyle Road close to its junction with Letterkenny Road, 1 mile from the city centre and the Craigavon Bridge.

The surrounding area is mainly residential with sports pitches adjoining the site to the rear.