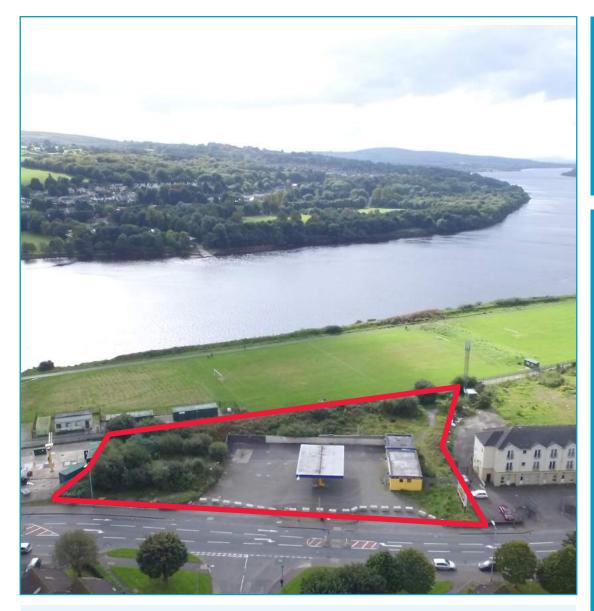

#### LOCATION

The site is located fronting onto Foyle Road close to its junction with Letterkenny Road, 1 mile from the city centre and the Craigavon Bridge.

The surrounding area is mainly residential with sports pitches adjoining the site to the rear.

The proposed development will benefit from clear views along the River Foyle.

#### **DESCRIPTION**

Former petrol filling station site with the shop, canopy and tanks remaining.

#### SITE AREA

0.43 hectare

(1.07 acre)