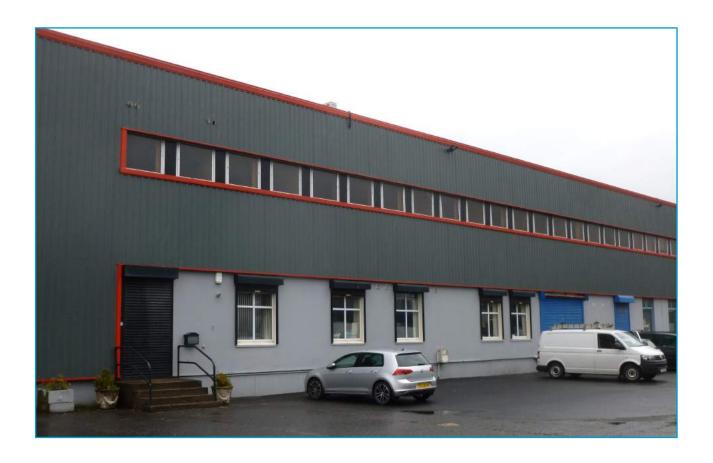

# Unit 74, Derriaghy Industrial Park, The Cutts, BELFAST BT17 9HU

- Located 6 miles from Belfast City Centre and 3 miles from Lisburn
- Easy Access to and from Belfast via the Dunmurry/ Finaghy junction of the M1
- On site car-parking
- Floor Area: 292.0 sq m (3,143 sq ft)

### **DESCRIPTION**

Ground floor office accommodation.

The premises are currently shell finish to be fitted out to include:

- Smooth plastered & painted walls
- Suspended ceiling with inset lighting
- Carpeted floor
- Comfort heating & cooling system
- Perimeter trunking
- Toilet accommodation