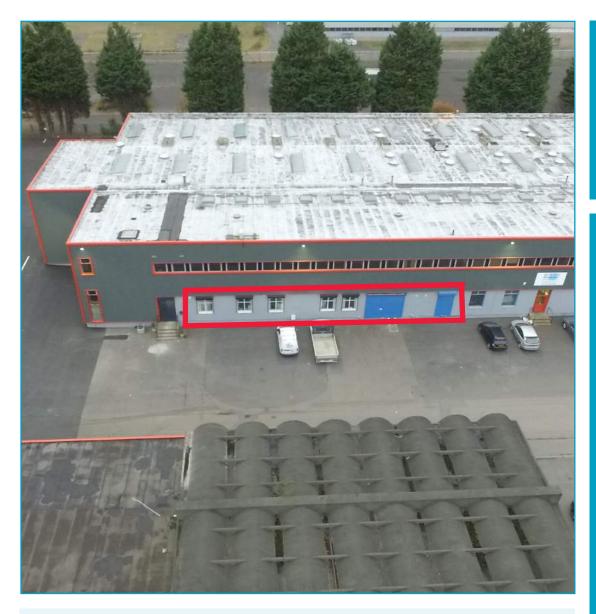

### **DESCRIPTION**

Ground floor office accommodation.

The premises are currently shell finish to be fitted out to include:

- Smooth plastered & painted walls
- Suspended ceiling with inset lighting
- Carpeted floor
- Comfort heating & cooling system
- Perimeter trunking
- Toilet accommodation

### Floor Area

292.0 sq m (3,143 sq ft)

Toilet Accommodation
On site car-parking