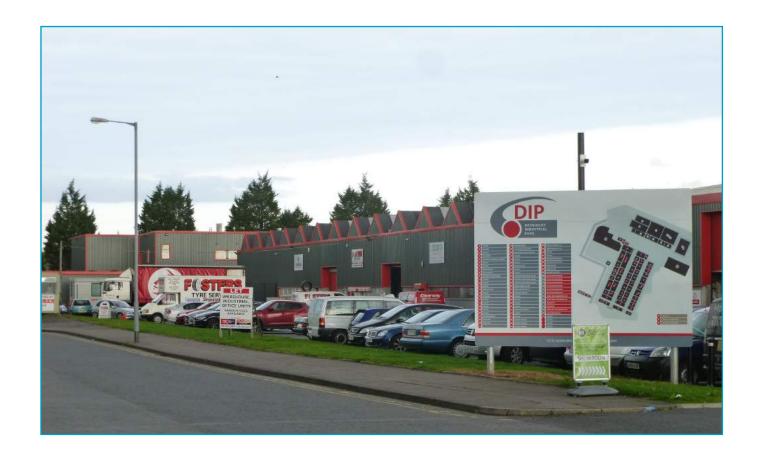

### **LOCATION**

Derriaghy Industrial Park is located 6 miles south west of Belfast City Centre and 3 miles from Lisburn. The premises are accessed via The Cutts, Derriaghy. Derriaghy Railway Station is also nearby.

Occupiers in the park include Nu-Life Engineering, Rexmore Textiles, Zero Hydraulics, Metal Tech Engineering and Media Mechanical Services.