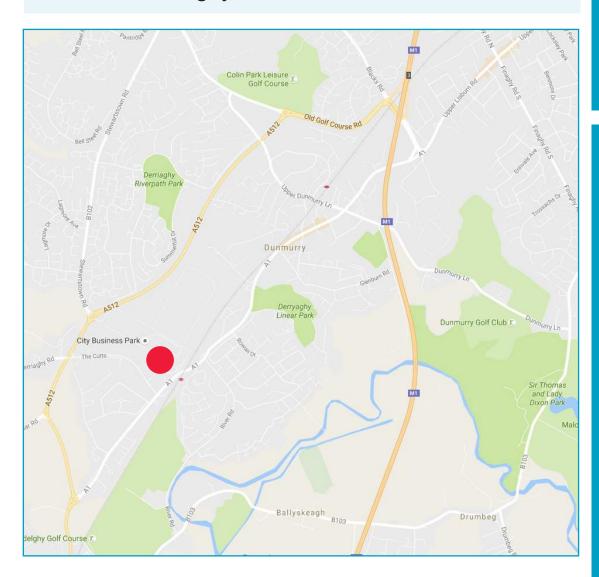

### **LOCATION**

Derriaghy Industrial Park is located 6 miles south west of Belfast City Centre and 3 miles from Lisburn. The premises are accessed via The Cutts, Derriaghy. Derriaghy Railway Station is also nearby.