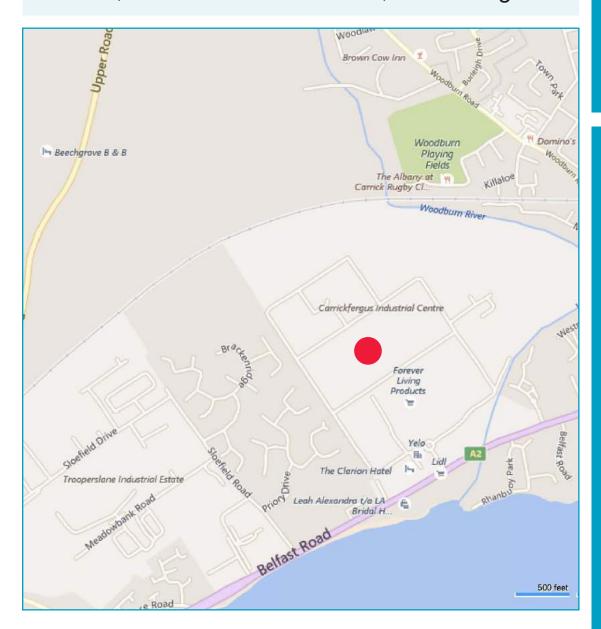

### LOCATION

Located in Shore Commercial Park on the Belfast side of Carrickfergus, with easy access to:

- Belfast City (10 miles)
- Port of Belfast (9 miles)
- Port of Larne (14 miles)
- Belfast International Airport (20 miles)
- George Best Belfast City Airport (12 miles)

A newly upgraded road system has been completed providing a dual carriageway (A2) from Shore Commercial Park to Belfast and the motorway network M5/M2/M1.