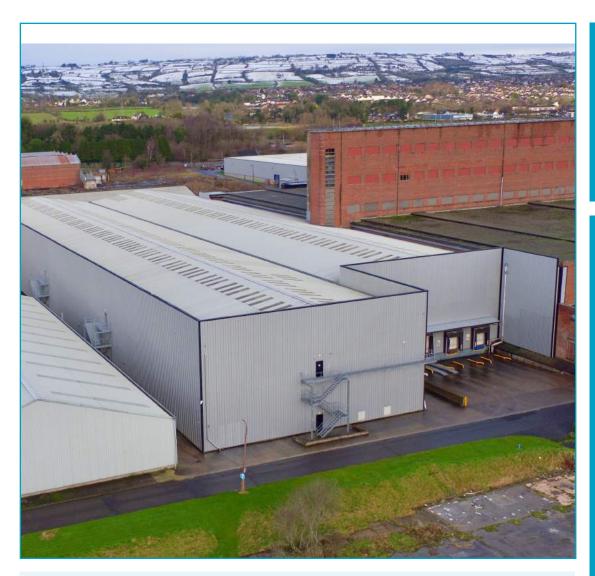

# 31A & 31B Shore Commercial Park, Belfast Road, CARRICKFERGUS

- Located on the Belfast side of Carrickfergus
- 10 miles from Belfast & 14 miles from Larne
- Floor area available from 99,198 sq ft 199,249 sq ft
- 8 dock levellers

### 31A & 31B SHORE COMMERCIAL PARK, BELFAST ROAD, CARRICKFERGUS

### **DESCRIPTION**

Portal frame warehousing over two floors with pitched roof covered with insulated profile cladding with skylights, four dock levellers to each floor, sensor lighting to 31A (Lower Level).