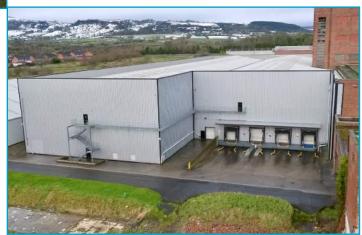

### 31A Lower Level

### **ACCOMMODATION & RENT**

| Unit              | Sq M     | Sq Ft   | Min Eaves<br>(m) | Max Eaves<br>(m) | Rent (pa) |
|-------------------|----------|---------|------------------|------------------|-----------|
| 31A (Lower Level) | 9,215.7  | 99,198  | 6.3              | 6.3              | £397,000  |
| 31B (Upper Level) | 9,295.0  | 100,051 | 5.4              | 9.1              | £400,000  |
| Total:            | 18,510.7 | 199,249 |                  |                  | £797,000  |