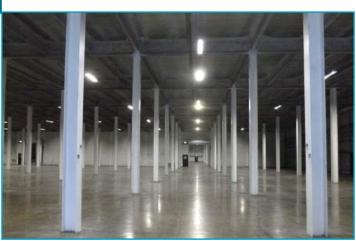

### 31A Lower Level

### **DESCRIPTION**

Portal frame warehousing over two floors with pitched roof covered with insulated profile cladding with skylights, four dock levellers to each floor, sensor lighting to 31A (Lower Level).