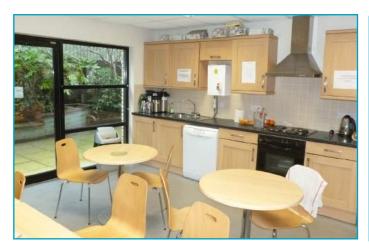

#### **DESCRIPTION**

Modern ground floor office accommodation finished to a high standard and benefitting from gas-fired central heating, alarm system, plastered and painted walls, suspended ceilings with recessed fluorescent lighting, carpeted/tiled floors and aluminium frame double glazed windows.

#### **ACCOMMODATION**

The premises comprise boardroom, conference room, library, office, shared canteen, stores, toilet accommodation and shared entrance porch and reception area.

Externally there is a patio area to the rear and car parking to the front.