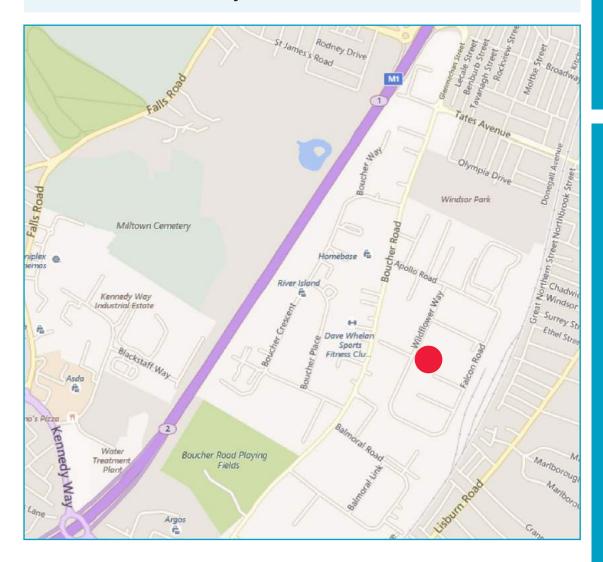

#### **LOCATION**

Wildflower Way is located off Apollo Road, Boucher Road close to the Broadway junction on the M1 motorway, 3 miles from Belfast City Centre. The premises benefit from easy access onto the motorway network via the Broadway Roundabout or Stockmans Lane junctions and are within walking distance of Adelaide railway station.