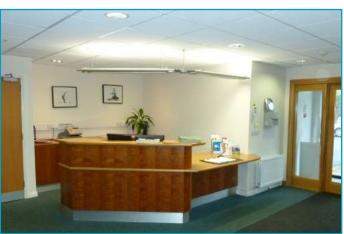

#### **DESCRIPTION**

Modern ground floor office accommodation finished to a high standard and benefitting from gas-fired central heating, alarm system, plastered and painted walls, suspended ceilings with recessed fluorescent lighting, carpeted/tiled floors and aluminium frame double glazed windows.

#### **ACCOMMODATION**

The premises comprise boardroom, conference room, library, office, shared canteen, stores, toilet accommodation and shared entrance porch and reception area.

Externally there is a patio area to the rear and car parking to the front.