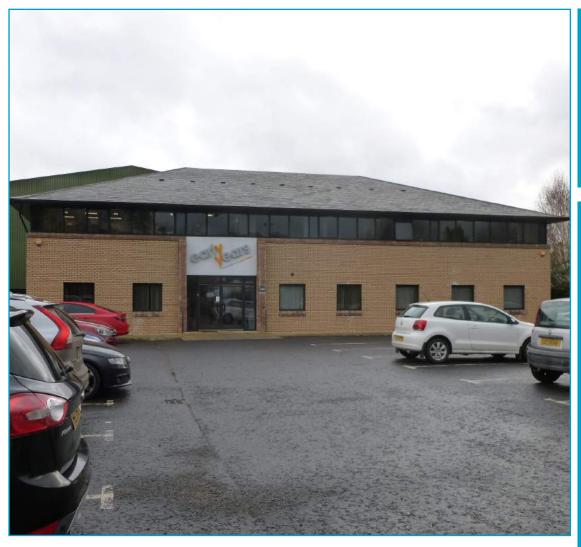

## 6C Wildflower Way, Boucher, Belfast BT12 6TA

- Modern office building located close to Boucher Road
- Gas-fired central heating
- 14 on-site car parking spaces
- Floor Area: 195.4 sq m (2,103 sq ft)

#### **DESCRIPTION**

Modern ground floor office accommodation finished to a high standard and benefitting from gas-fired central heating, alarm system, plastered and painted walls, suspended ceilings with recessed fluorescent lighting, carpeted/tiled floors and aluminium frame double glazed windows.

The first floor offices are occupied by Early Years - The Organisation For Young Children.