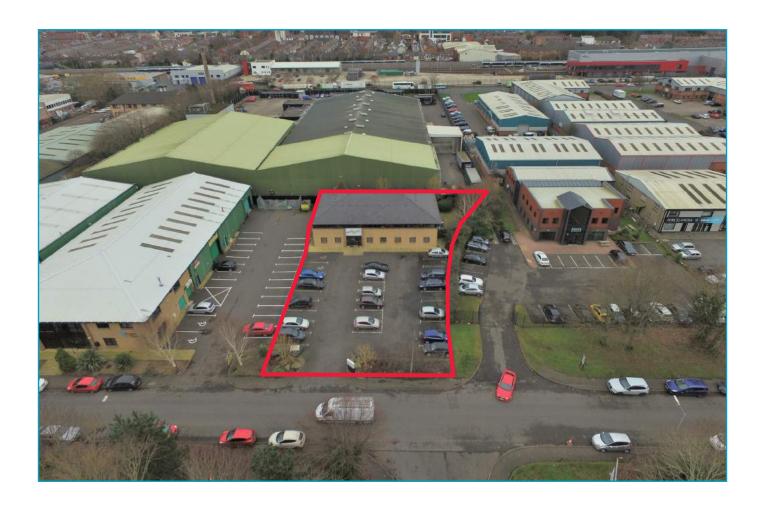

## 6C Wildflower Way, Boucher, Belfast BT12 6TA

- Modern office building located close to Boucher Road
- Gas-fired central heating
- 14 on-site car parking spaces
- Floor Area: 195.4 sq m (2,103 sq ft)

#### **LOCATION**

Wildflower Way is located off Apollo Road, Boucher Road close to the Broadway junction on the M1 motorway, 3 miles from Belfast City Centre. The premises benefit from easy access onto the motorway network via the Broadway Roundabout or Stockmans Lane junctions and are within walking distance of Adelaide railway station.

#### **Ground Floor**

195.4 sq m

(2,103 sq ft)

14 on-site car spaces.