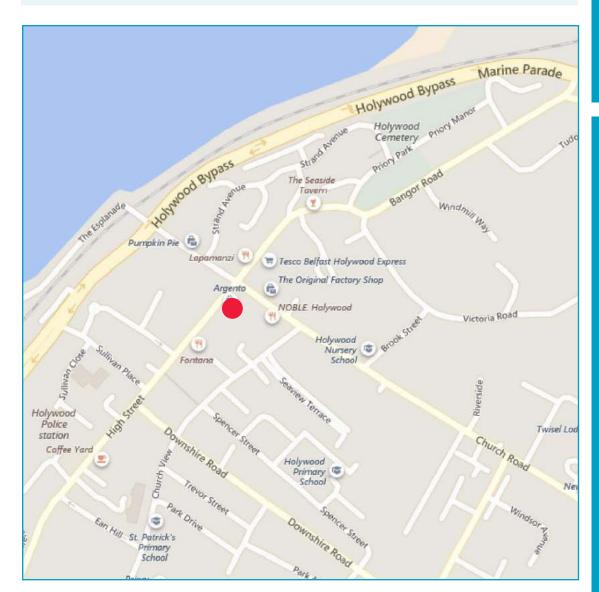

### LOCATION

Located fronting onto High Street in the centre of Holywood, Co.Down.

Other occupiers in the vicinity include Boots, Marie Curie, Sweeney's Pharmacy, Mackey Opticians and White Bicycle.

Holywood is located 6 miles from Belfast and 8 miles from Bangor.