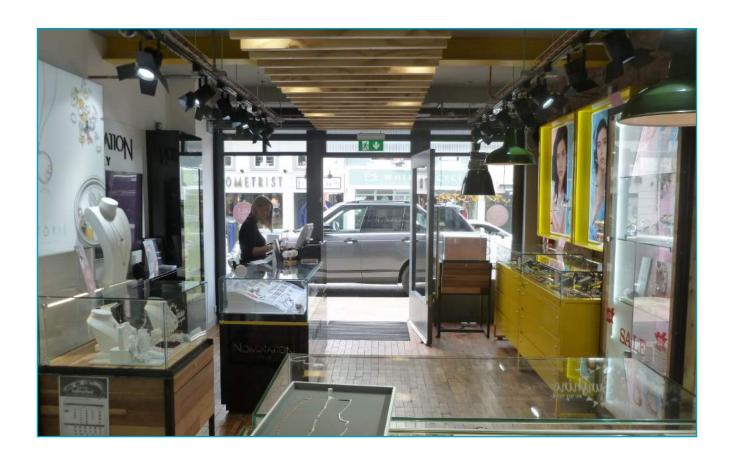

### **DESCRIPTION**

Ground floor retail unit with first floor ancillary accommodation.

The property is currently occupied by Argento Contempory Jewellery Limited expiring by notice from the tenants on 8 February 2019. The rental income from Argento is £15,000 per annum.

### **ACCOMMODATION**

**Ground Floor Retail** 41.9 sq m (451 sq ft)

First Floor 65.2 sq m (702 sq ft)

**Total Area** 107.1 sq m (1,153 sq ft)