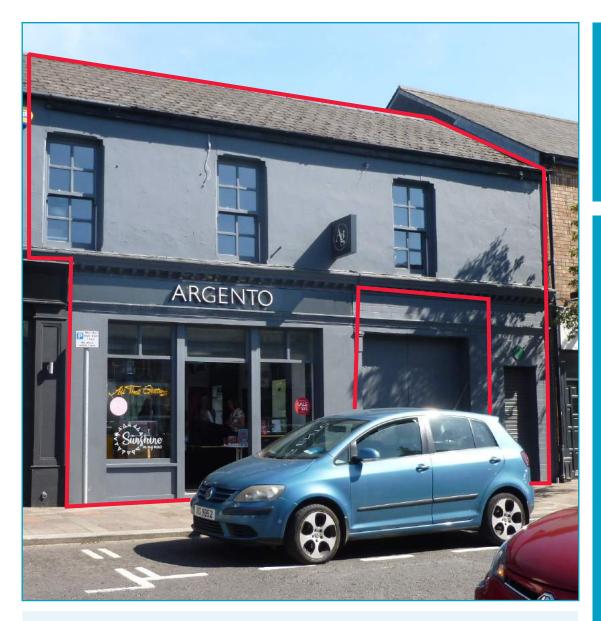

# **FOR SALE**

Prime Retail Unit
48 High Street, Holywood
BT18 9AE

- Located in Holywood town centre fronting onto High Street, close to Boots Chemist
- Ground floor retail of 451 sq ft & first floor accommodation of 702 sq ft
- Currently occupied by Argento until 8 February 2019
- Rental income until February 2019 £15,000 pa

### LOCATION

Located fronting onto High Street in the centre of Holywood, Co.Down.

Other occupiers in the vicinity include Boots, Marie Curie, Sweeney's Pharmacy, Mackey Opticians and White Bicycle.

Holywood is located 6 miles from Belfast and 8 miles from Bangor.

### **DESCRIPTION**

Ground floor retail unit with first floor ancillary accommodation.

The property is currently occupied by Argento Contempory Jewellery Limited expiring by notice from the tenants on 8 February 2019. The rental income from Argento is £15,000 per annum.