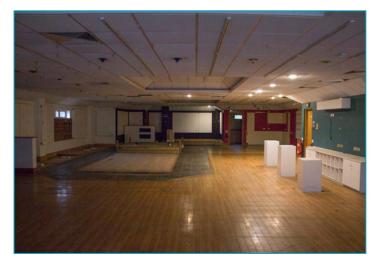

#### **First Floor Showroom**

340 sq m (3,659 sq ft)

Internal showroom finishes include:

- Suspended ceiling
- · Recessed fluorescent lighting
- Comfort heating & cooling
- Fitted kitchen units & worktop
- Passenger lift