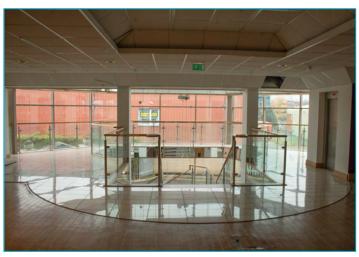

Internal showroom finishes include:

- Suspended ceiling
- · Recessed fluorescent lighting
- Comfort heating & cooling
- Fitted kitchen units & worktop
- Passenger lift

# **Ground Floor Reception & Warehouse**

372 sq m (4,004 sq ft)

#### **First Floor Showroom**

340 sq m (3,659 sq ft)