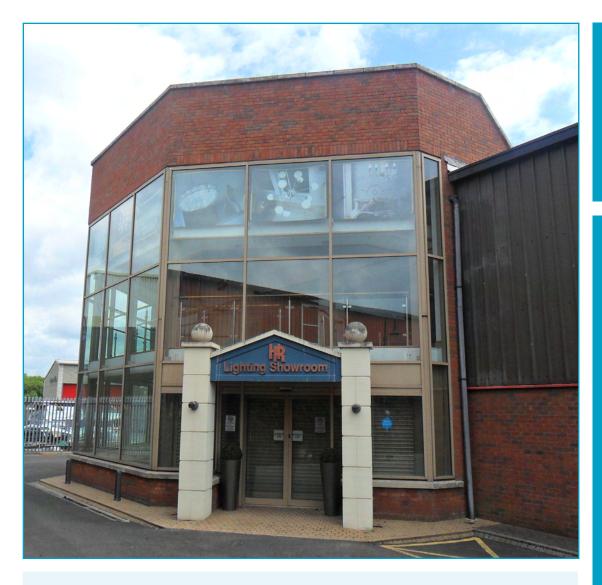

# TO LET

Showroom/Trade Counter Premises

# 27A Stockmans Way BELFAST BT9 7ET

- Floor Area: 712 sq m (7,663 sq ft)
- Comfort heating & cooling to showroom
- Passenger lift
- On-site car parking

#### **DESCRIPTION**

Modern two-storey showroom/ trade counter premises finished to a high standard and benefiting from comfort heating and cooling to reception and showroom, passenger lift, attractive glazed frontage, on-site car parking.

The premises were formerly occupied by H Ritchie & Sons Lighting and are located adjacent to Bailies Coffee Company.