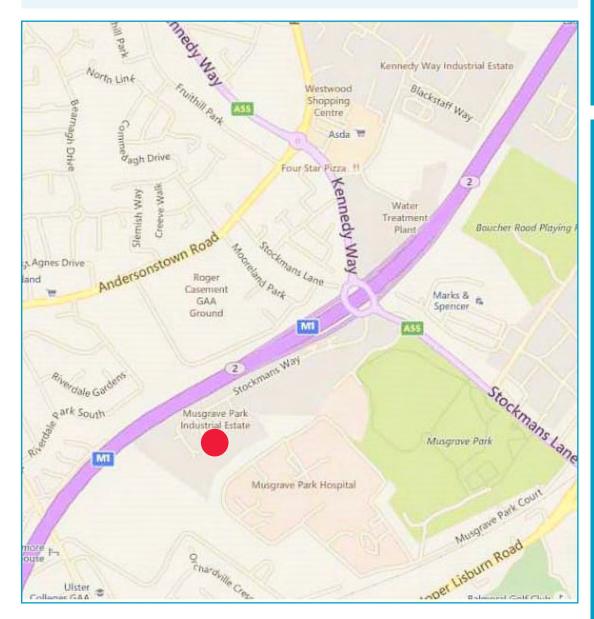

#### LOCATION

Stockmans Way is located south west of Belfast City Centre off junction 2 on the M1 close to Stockmans Lane, Boucher Road, and Lisburn Road.

Occupiers in Stockmans Way include Glenhill Merchants, DSM Nutrition, Crown Paints and Excel Glass.

The premises were formerly occupied by H Ritchie & Sons Lighting and are located adjacent to Bailies Coffee Company.