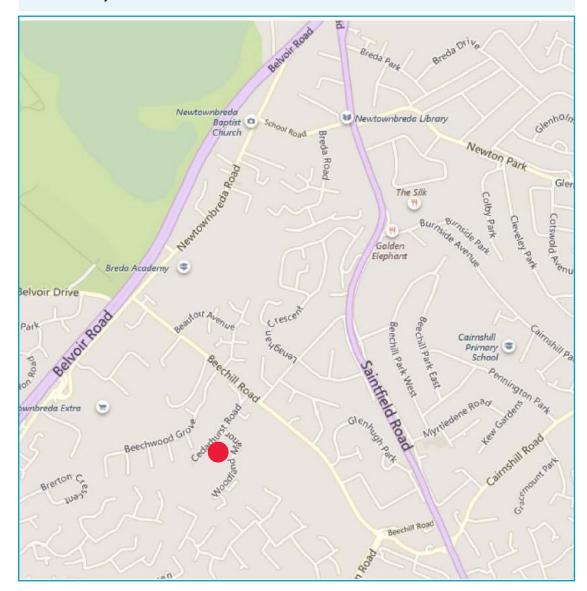

### **LOCATION**

Located in Newtownbreda Industrial Estate, off Beechill Road in South Belfast. Easy access onto the A55 ring road and the A24 Saintfield Road.

Other nearby occupiers include We are Vertigo, Breezemount Electrical and Greenville Industrial.

# 20a Cedarhurst Road, Newtownbreda Industrial Estate, Belfast BT8 7RH