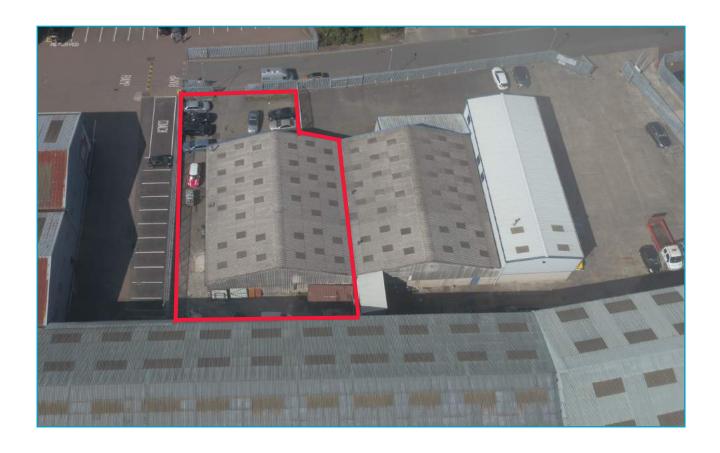

### **LOCATION**

Located in Newtownbreda Industrial Estate, off Beechill Road in South Belfast. Easy access onto the A55 ring road and the A24 Saintfield Road.

Other nearby occupiers include We are Vertigo, Breezemount Electrical and Greenville Industrial.

# **DESCRIPTION**

Portal frame industrial premises on self-contained site with 2 roller shutter doors and palisade fence.

The property comprises warehouse/workshop premises, office accommodation and forecourt.