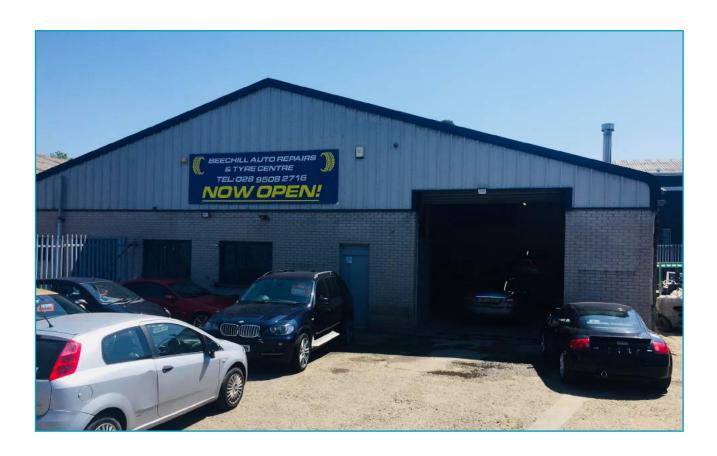

# **DESCRIPTION**

Portal frame industrial premises on self-contained site with 2 roller shutter doors and palisade fence.

The property comprises warehouse/workshop premises, office accommodation and forecourt.

The entire property is let to Paul Glennon t/a Beechill Auto Repairs & Tyre Centre on a full repairing and insuring lease until October 2027 with a tenant's break clause in 2022.

# **Tenant**

Paul Glennon t/a Beechill Auto Repairs & Tyre Centre