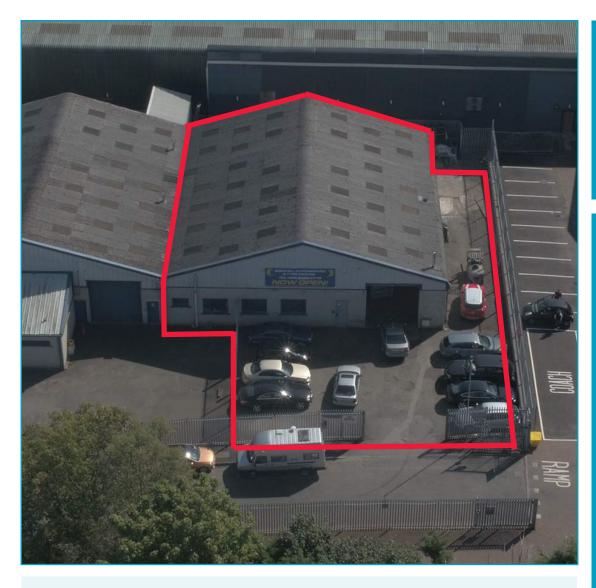

# 20A Cedarhurst Road, Newtownbreda Industrial Estate, Belfast

- Portal frame industrial premises on self-contained site
- Gross Internal Area: 425.0 sq m (4,575 sq ft)
- Rental Income £12,500 per annum

# **DESCRIPTION**

Portal frame industrial premises on self-contained site with 2 roller shutter doors and palisade fence.

The property comprises warehouse/workshop premises, office accommodation and forecourt.

# 20a Cedarhurst Road, Newtownbreda Industrial Estate, Belfast BT8 7RH